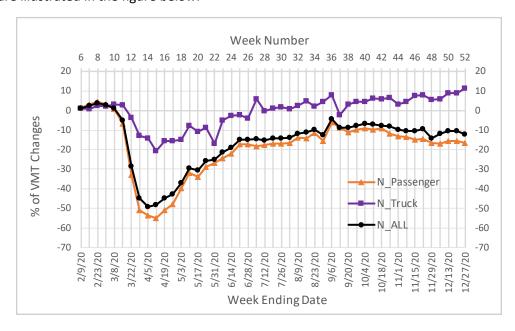

National all vehicles, passenger vehicles, and truck VMT changes from the same week of the previous year are illustrated in the figure below.

% of Interstate VMT Changes from the Same Week of 2019 Nationwide

| Year | Week No. | All Vehicles | Passenger Vehicles | Trucks |
|------|----------|--------------|--------------------|--------|
| 2020 | 6        | 1            | 1                  | 1      |
| 2020 | 7        | 3            | 3                  | 1      |
| 2020 | 8        | 4            | 4                  | 2      |
| 2020 | 9        | 3            | 3                  | 2      |
| 2020 | 10       | 1            | 1                  | 3      |
| 2020 | 11       | -5           | -7                 | 3      |
| 2020 | 12       | -28          | -33                | -4     |
| 2020 | 13       | -45          | -51                | -13    |
| 2020 | 14       | -49          | -54                | -14    |
| 2020 | 15       | -48          | -55                | -21    |
| 2020 | 16       | -45          | -51                | -16    |
| 2020 | 17       | -43          | -48                | -15    |
| 2020 | 18       | -37          | -40                | -15    |
| 2020 | 19       | -29          | -32                | -8     |
| 2020 | 20       | -30          | -34                | -11    |
| 2020 | 21       | -26          | -29                | -9     |
| 2020 | 22       | -25          | -27                | -17    |
| 2020 | 23       | -21          | -24                | -5     |
| 2020 | 24       | -19          | -22                | -3     |
| 2020 | 25       | -15          | -17                | -2     |
| 2020 | 26       | -15          | -17                | -4     |
| 2020 | 27       | -15          | -18                | 6      |
| 2020 | 28       | -15          | -18                | 0      |
| 2020 | 29       | -14          | -17                | 1      |
| 2020 | 30       | -14          | -17                | 2      |
| 2020 | 31       | -14          | -17                | 1      |
| 2020 | 32       | -12          | -14                | 2      |
| 2020 | 33       | -11          | -14                | 5      |
| 2020 | 34       | -10          | -12                | 2      |
| 2020 | 35       | -12          | -16                | 4      |
| 2020 | 36       | -4           | -6                 | 8      |
| 2020 | 37       | -9           | -9                 | -2     |
| 2020 | 38       | -9           | -11                | 3      |
| 2020 | 39       | -8           | -10                | 5      |
| 2020 | 40       | -7           | -9                 | 5      |
| 2020 | 41       | -7           | -10                | 6      |
| 2020 | 42       | -8           | -9                 | 6      |
| 2020 | 43       | -8           | -12                | 6      |
| 2020 | 44       | -10          | -13                | 3      |
| 2020 | 45       | -10          | -13                | 4      |
| 2020 | 46       | -10          | -15                | 8      |
| 2020 | 47       | -9           | -15                | 8      |
| 2020 | 48       | -14          | -17                | 5      |
| 2020 | 49       | -12          | -17                | 6      |
| 2020 | 50       | -11          | -15                | 9      |
| 2020 | 51       | -14          | -19                | 10     |
| 2020 | 52       | -12          | -17                | 11     |